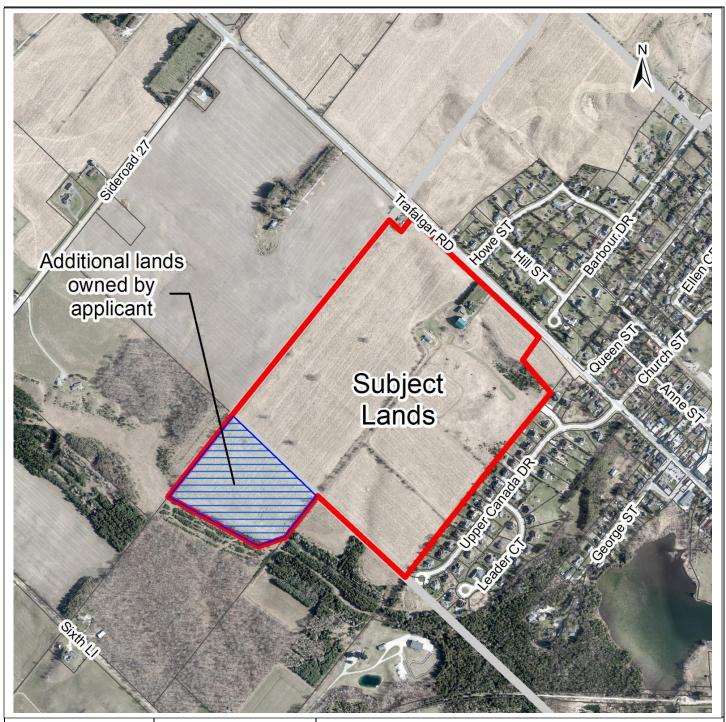

## **Appendix A – Location Map**

| town tof<br>ERIN   | File No(s):        | 23T-21002, OP21-01, Z21-09                                                                                                                                                |
|--------------------|--------------------|---------------------------------------------------------------------------------------------------------------------------------------------------------------------------|
|                    | Address:           | 5916 Trafalgar Road                                                                                                                                                       |
|                    | Legal Description: | Part of Lot 26, Concession 7, Erin, as in RO760763;<br>Erin subject to easement in favour of The Corporation<br>of the Town of Erin over Part 1, 61R8627 as in<br>LT66248 |
| Neuramban 07, 0004 |                    |                                                                                                                                                                           |