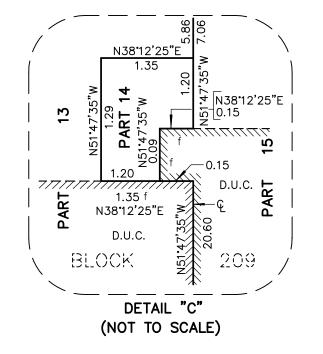

## NOTES

DENOTES MONUMENT FOUND
DENOTES MONUMENT SET
DENOTES PLASTIC BAR

SSIB DENOTES SHORT STANDARD IRON BAR
P.I.N. DENOTES PROPERTY IDENTIFIER NUMBER
D.U.C. DENOTES DWELLING UNDER CONSTRUCTION
PL1 DENOTES PLAN 61R-22858

P DENOTES PORCH

© DENOTES CENTRELINE OF WALL

(WIT) DENOTES WITNESS

DENOTES FACE OF WALL
P DENOTES OBSERVED REFERENCE POINT

ALL FOUND MONUMENTS BY R-PE SURVEYING LTD., O.L.S. ALL SET MONUMENTS ARE IRON BARS UNLESS NOTED OTHERWISE. ALL TIES TO CONCRETE FOUNDATION.