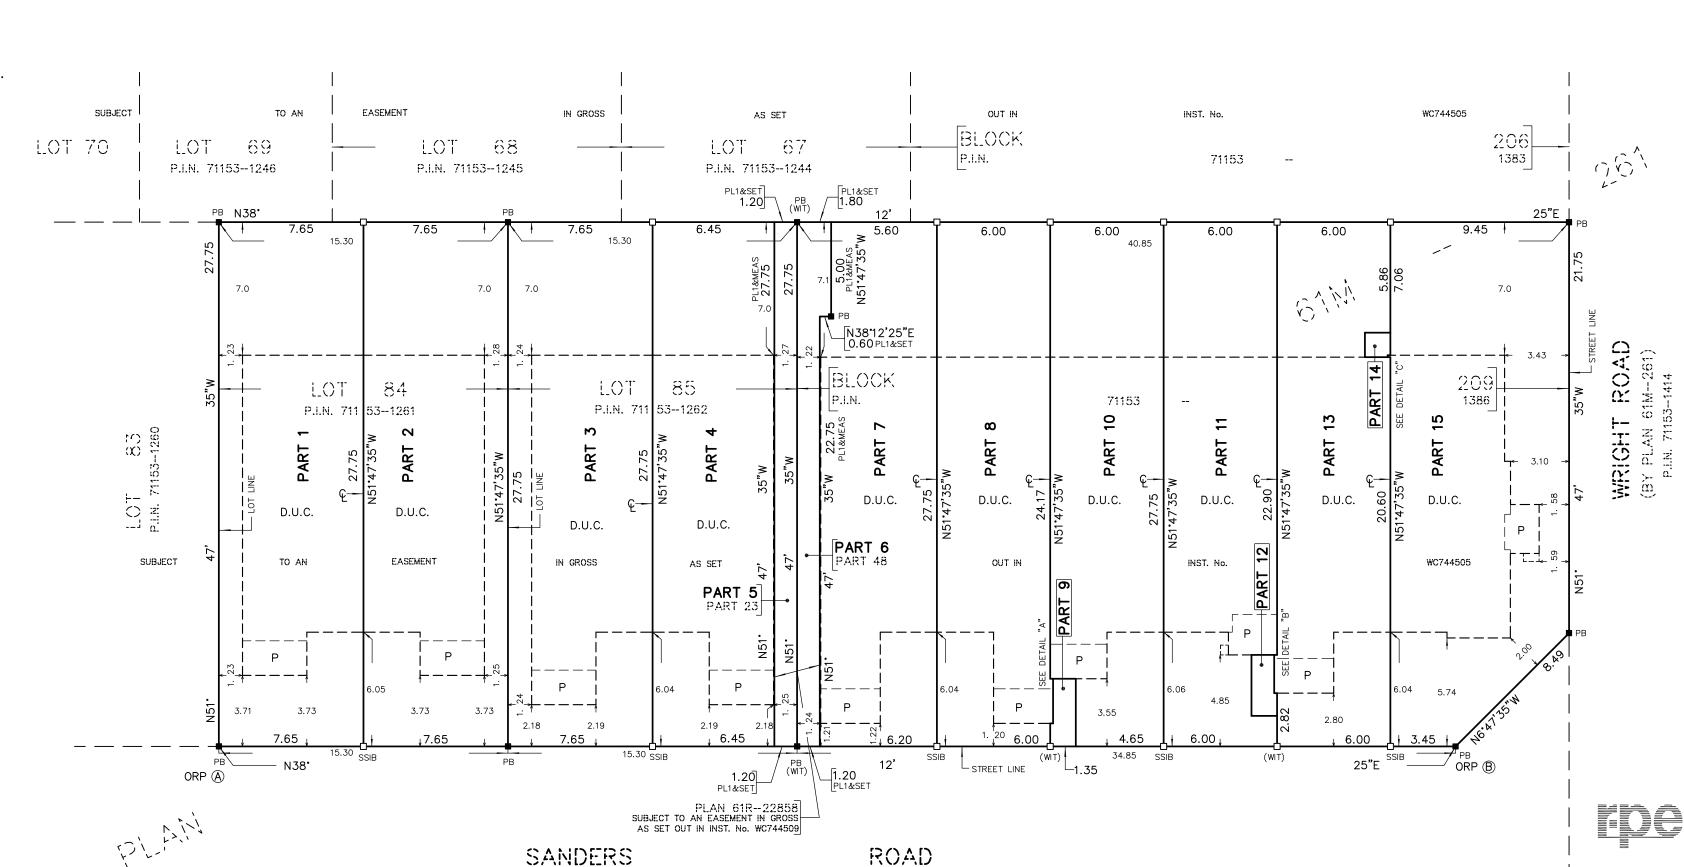

PLAN 61R-22896

Received and deposited

December 20th, 2024

Elizabeth Borrow

| SCHEDULE              |                     |         |                  |  |
|-----------------------|---------------------|---------|------------------|--|
| PART(S)               | ALL OF<br>BLOCK/LOT | PLAN    | ALL OF<br>P.I.N. |  |
| 1 & 2                 | LOT 84              | 61M-261 | 71153-1261       |  |
| 3, 4 & 5              | LOT 85              |         | 71153-1262       |  |
| 6 TO 15,<br>INCLUSIVE | BLOCK 209           |         | 71153–1386       |  |

PARTS 5 AND 6 ARE SUBJECT TO AN EASEMENT IN GROSS AS SET OUT IN INST. No. WC744509

PARTS 1 TO 15, INCLUSIVE ARE SUBJECT TO AN EASEMENT IN GROSS AS SET OUT IN INST. No. WC744505

R-PE SURVEYING LTD.

643 Chrislea Road, Suite 7 Woodbridge, Ontario L4L 8A3 Tel.(416)635-5000 Fax (416)635-5001 Tel.(905)264-0881 Fax (905)264-2099