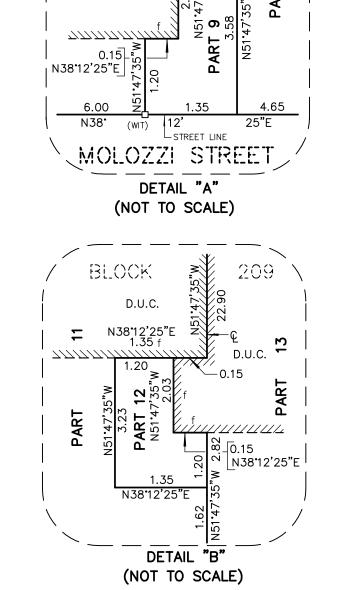

## NOTES

DENOTES MONUMENT FOUND
DENOTES MONUMENT SET
DENOTES PLASTIC BAR

SSIB DENOTES SHORT STANDARD IRON BAR
P.I.N. DENOTES PROPERTY IDENTIFIER NUMBER
D.U.C. DENOTES DWELLING UNDER CONSTRUCTION
PL1 DENOTES PLAN 61R-22858

P DENOTES PORCH

© DENOTES CENTRELINE OF WALL

(WIT) DENOTES WITNESS

DENOTES FACE OF WALL
P DENOTES OBSERVED REFERENCE POINT

ALL FOUND MONUMENTS BY R-PE SURVEYING LTD., O.L.S. ALL SET MONUMENTS ARE IRON BARS UNLESS NOTED OTHERWISE. ALL TIES TO CONCRETE FOUNDATION.