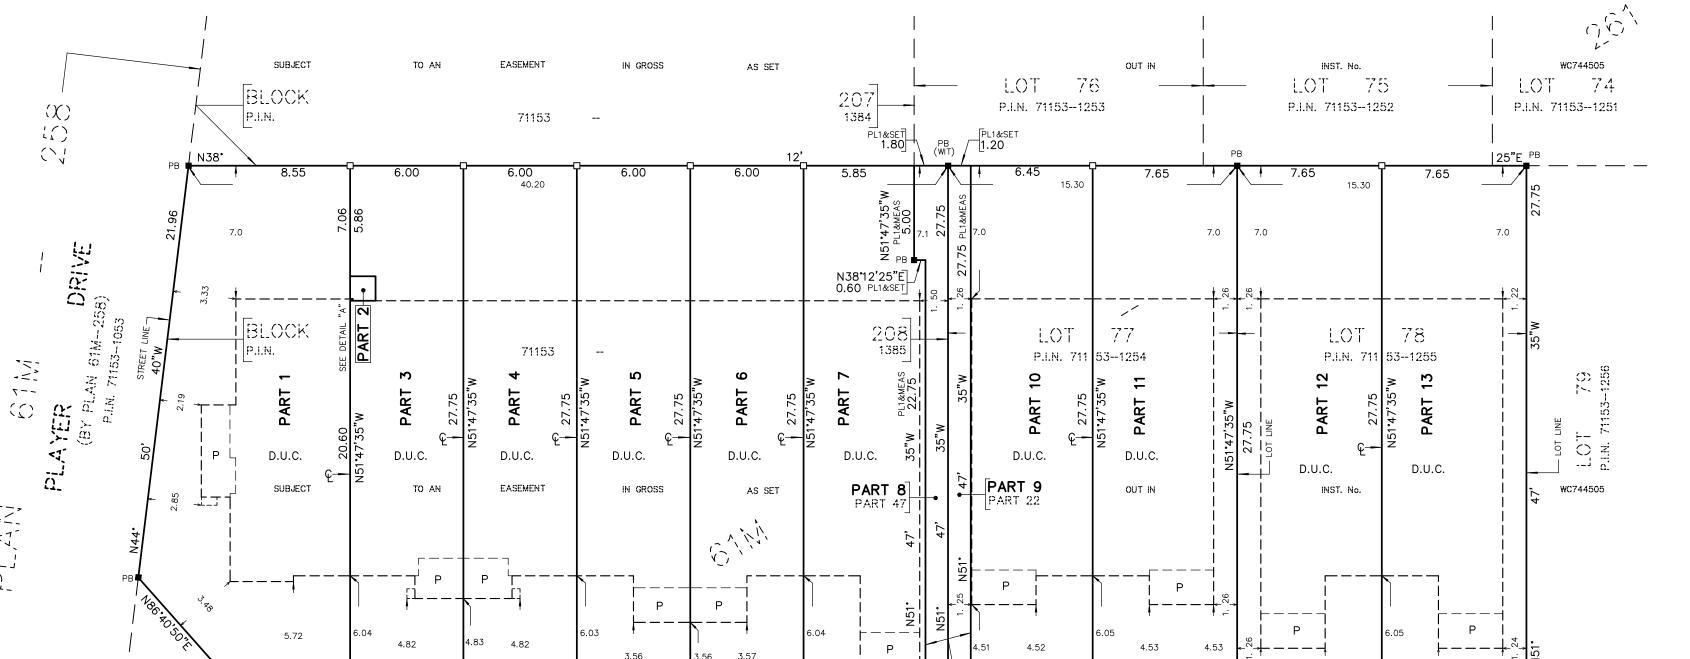

6.45

PLAN 61R-22858 SUBJECT TO AN EASEMENT IN GROSS AS SET OUT IN INST. No. WC744509

(BY PLAN 61M-261)

P.I.N. 71153--1408

1.20\_\_/

12'

SANDERS

L STREET LINE

PART(S) BLOCK/LOT P.I.N. 1 TO 8, 71153-1385 BLOCK 208 INCLUSIVE 9, 10 & 11 LOT 77 71153-1254 12 & 13 LOT 78 PARTS 8 AND 9 ARE SUBJECT TO AN EASEMENT

ALL OF

PLAN 61R-22894

Received and deposited

December 20th, 2024

Sarah Bulanda

Wellington (No.61)

SCHEDULE

ALL OF

IN GROSS AS SET OUT IN INST. No. WC744509

PARTS 1 TO 13, INCLUSIVE ARE SUBJECT TO AN EASEMENT IN GROSS AS SET OUT IN INST. No. WC744505

2.20

25"E