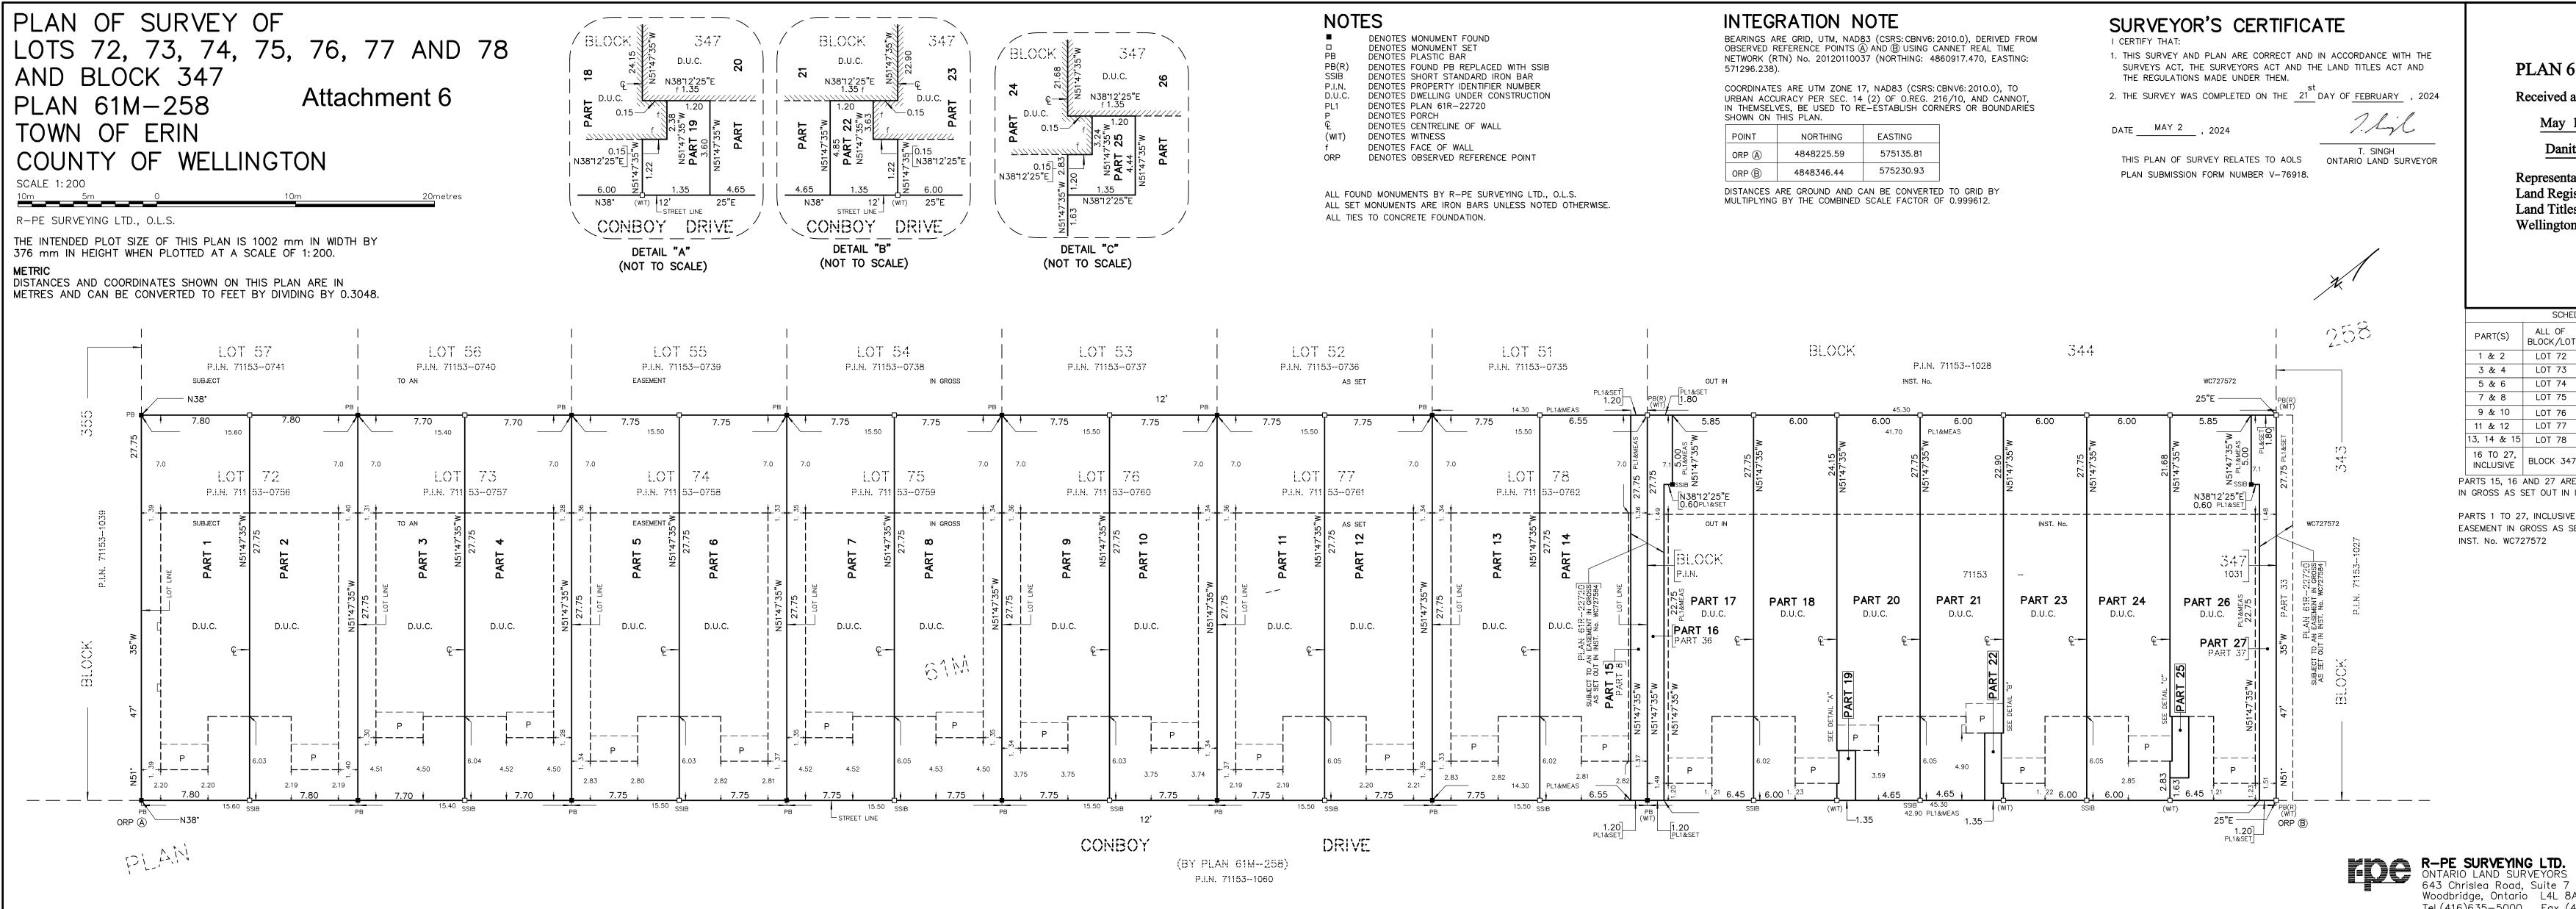

Danita Lopes

Representative for the Land Registrar for the Land Titles Division of Wellington (No.61)

PLAN 61R-22744

Received and deposited

May 15th, 2024

SCHEDULE

| PART(S)                | ALL OF<br>BLOCK/LOT | PLAN    | ALL OF<br>P.I.N. |
|------------------------|---------------------|---------|------------------|
| 1 & 2                  | LOT 72              | 61M-258 | 71153-0756       |
| 3 & 4                  | LOT 73              |         | 71153-0757       |
| 5 & 6                  | LOT 74              |         | 71153-0758       |
| 7 & 8                  | LOT 75              |         | 71153-0759       |
| 9 & 10                 | LOT 76              |         | 71153-0760       |
| 11 & 12                | LOT 77              |         | 71153-0761       |
| 13, 14 & 15            | LOT 78              |         | 71153-0762       |
| 16 TO 27,<br>INCLUSIVE | BLOCK 347           |         | 71153–1031       |

PARTS 15, 16 AND 27 ARE SUBJECT TO AN EASEMENT IN GROSS AS SET OUT IN INST. No. WC727584

PARTS 1 TO 27, INCLUSIVE ARE SUBJECT TO AN EASEMENT IN GROSS AS SET OUT IN INST. No. WC727572

643 Chrislea Road, Suite 7 Woodbridge, Ontario L4L 8A3 Tel.(416)635-5000 Fax (416)635-5001