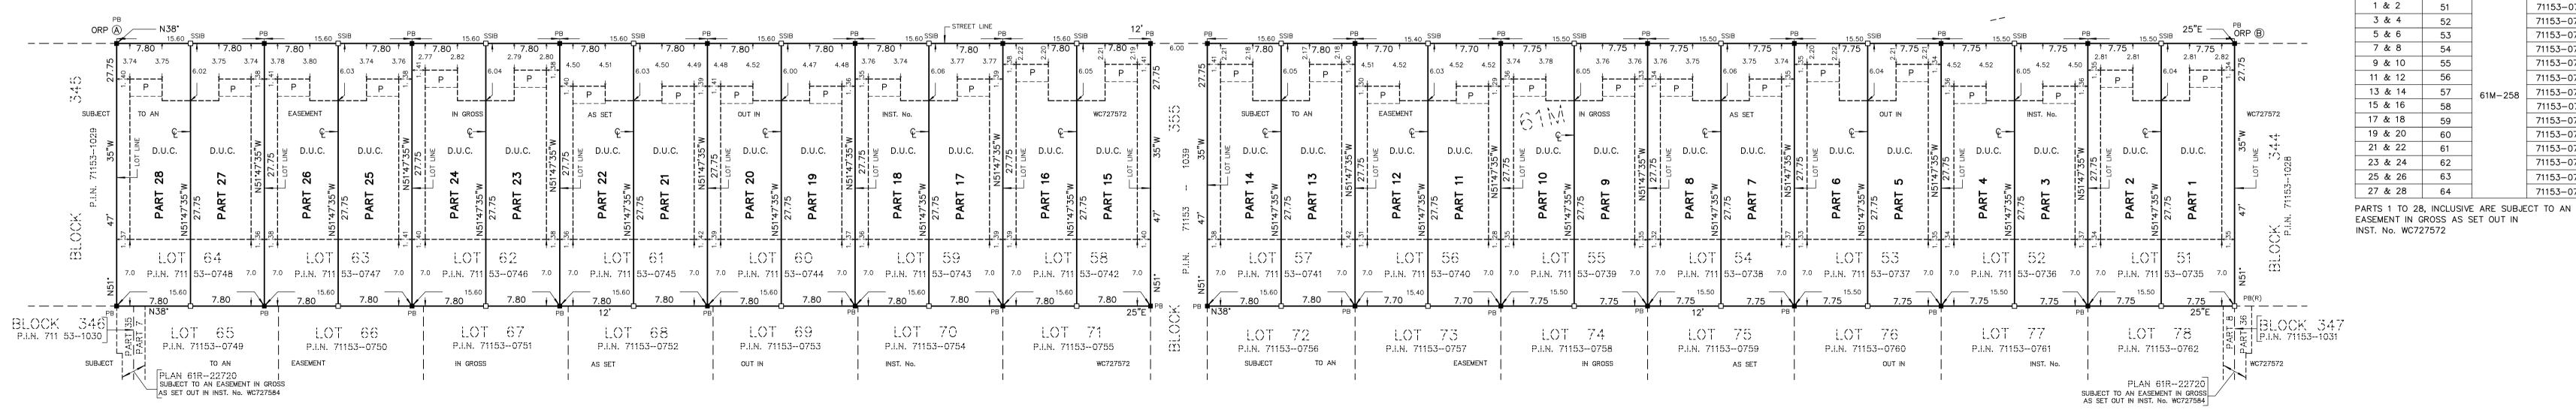

IPLAN OF SURVEY OF LOTS 51, 52, 53, 54, 55, 56, 57, 58, 59, 60, 61, 62, 63 AND 64 PLAN 61M-258 TOWN OF ERIN COUNTY OF WELLINGTON

R-PE SURVEYING LTD., O.L.S.

THE INTENDED PLOT SIZE OF THIS PLAN IS 952 mm IN WIDTH BY 342 mm IN HEIGHT WHEN PLOTTED AT A SCALE OF 1:300.

SCALE 1:300

DISTANCES AND COORDINATES SHOWN ON THIS PLAN ARE IN METRES AND CAN BE CONVERTED TO FEET BY DIVIDING BY 0.3048. Attachment 4

DENOTES MONUMENT FOUND DENOTES MONUMENT SET

NOTES

DENOTES FOUND PB REPLACED WITH SSIB DENOTES SHORT STANDARD IRON BAR DENOTES PROPERTY IDENTIFIER NUMBER DENOTES DWELLING UNDER CONSTRUCTION

DENOTES PORCH DENOTES CENTRELINE OF WALL DENOTES WITNESS

ALL TIES TO CONCRETE FOUNDATION.

DENOTES FACE OF WALL DENOTES OBSERVED REFERENCE POINT

ALL FOUND MONUMENTS BY R-PE SURVEYING LTD., O.L.S.

ALL SET MONUMENTS ARE IRON BARS UNLESS NOTED OTHERWISE.

INTEGRATION NOTE

BEARINGS ARE GRID. UTM. NAD83 (CSRS: CBNV6: 2010.0). DERIVED FROM OBSERVED REFERENCE POINTS (A) AND (B) USING CANNET REAL TIME NETWORK (RTN) No. 20120110037 (NORTHING: 4860917.470, EASTING:

COORDINATES ARE UTM ZONE 17, NAD83 (CSRS: CBNV6: 2010.0), TO URBAN ACCURACY PER SEC. 14 (2) OF O.REG. 216/10, AND CANNOT, IN THEMSELVES, BE USED TO RE-ESTABLISH CORNERS OR BOUNDARIES SHOWN ON THIS PLAN.

| POINT   | NORTHING   | EASTING   |
|---------|------------|-----------|
| ORP (A) | 4848169.39 | 575020.95 |
| ORP (B) | 4848345.17 | 575159.30 |

DISTANCES ARE GROUND AND CAN BE CONVERTED TO GRID BY MULTIPLYING BY THE COMBINED SCALE FACTOR OF 0.999612.

Wellington (No.61)

SCHEDULE

PLAN

61M-258

P.I.N.

71153-0735

71153-0736

71153-0737

71153-0738

71153-0739

71153-0740

71153-0741

71153-0742

71153-0743

71153-0744

71153-0745

71153-0746

71153-0747

71153-0748

ALL OF

LOT

52

54

55

56

57

58

59

62

PART(S)

Land Titles Division of