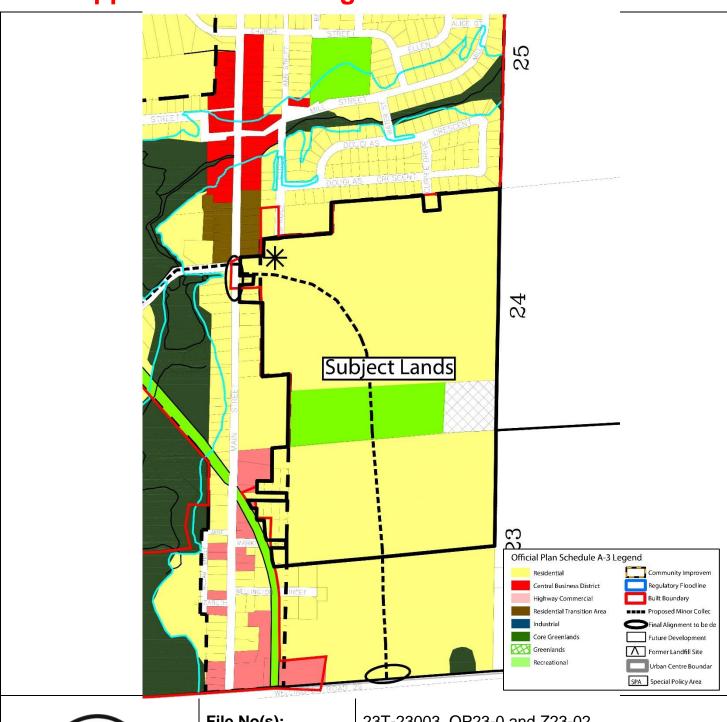

## **Appendix C – Existing Town Official Plan Schedule**

| File No(s):        | 23T-23003, OP23-0 and Z23-02                                                                                                                                                                                                                                        |
|--------------------|---------------------------------------------------------------------------------------------------------------------------------------------------------------------------------------------------------------------------------------------------------------------|
| Address:           | 63 & 64A Trafalgar Road, Hillsburgh                                                                                                                                                                                                                                 |
| Legal Description: | Part of Lots 11 & 12 East of Market Street, Part of Lot 14, all of Lots 15 & 16 West of Market Street, Part of Lots 4 and 17, all of Lots 18, 19 & 20, East of Guelph Street, Part of Lots 21 & 22, all of Lots 23 & 24, West of Guelph Street, Registered Plan 95. |