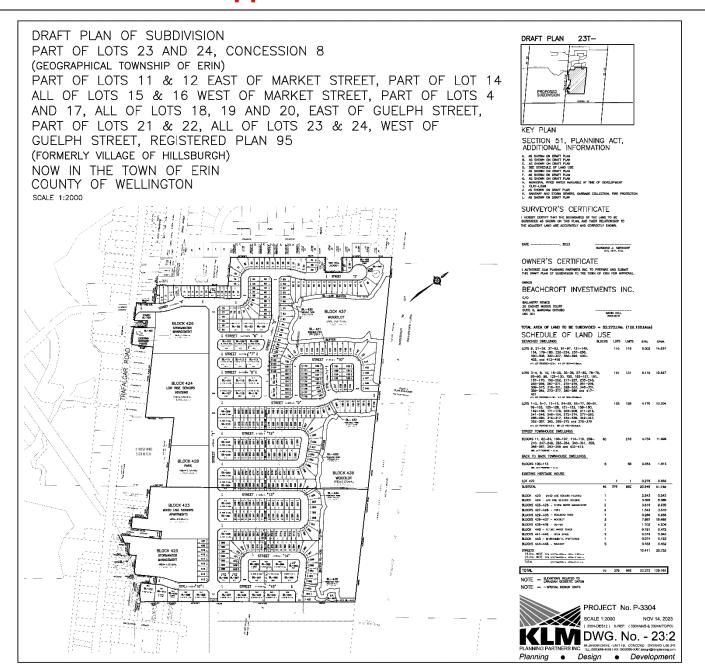

## Appendix B - Draft Plan of Subdivision

| File No(s):        | 23T-23003, OP23-0 and Z23-02                                                                                                                                                                                                                                        |
|--------------------|---------------------------------------------------------------------------------------------------------------------------------------------------------------------------------------------------------------------------------------------------------------------|
| Address:           | 63 and 64A Trafalgar Road, Hillsburgh                                                                                                                                                                                                                               |
| Legal Description: | Part of Lots 11 & 12 East of Market Street, Part of Lot 14, all of Lots 15 & 16 West of Market Street, Part of Lots 4 and 17, all of Lots 18, 19 & 20, East of Guelph Street, Part of Lots 21 & 22, all of Lots 23 & 24, West of Guelph Street, Registered Plan 95. |