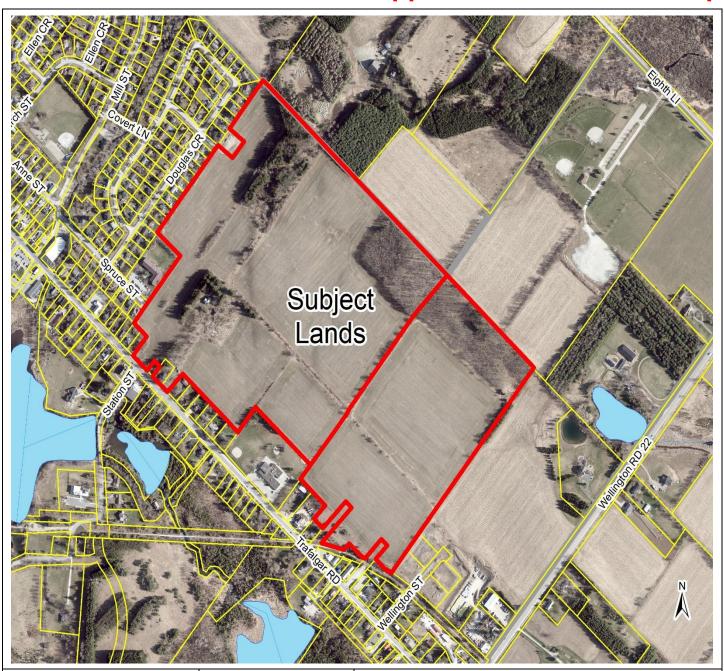

## **Appendix A – Location Map**

| File No(s):        | 23T-23003, OP23-0 and Z23-02                                                                                                                                                                                                                                        |
|--------------------|---------------------------------------------------------------------------------------------------------------------------------------------------------------------------------------------------------------------------------------------------------------------|
| Address:           | 63 and 64A Trafalgar Road, Hillsburgh                                                                                                                                                                                                                               |
| Legal Description: | Part of Lots 11 & 12 East of Market Street, Part of Lot 14, all of Lots 15 & 16 West of Market Street, Part of Lots 4 and 17, all of Lots 18, 19 & 20, East of Guelph Street, Part of Lots 21 & 22, all of Lots 23 & 24, West of Guelph Street, Registered Plan 95. |