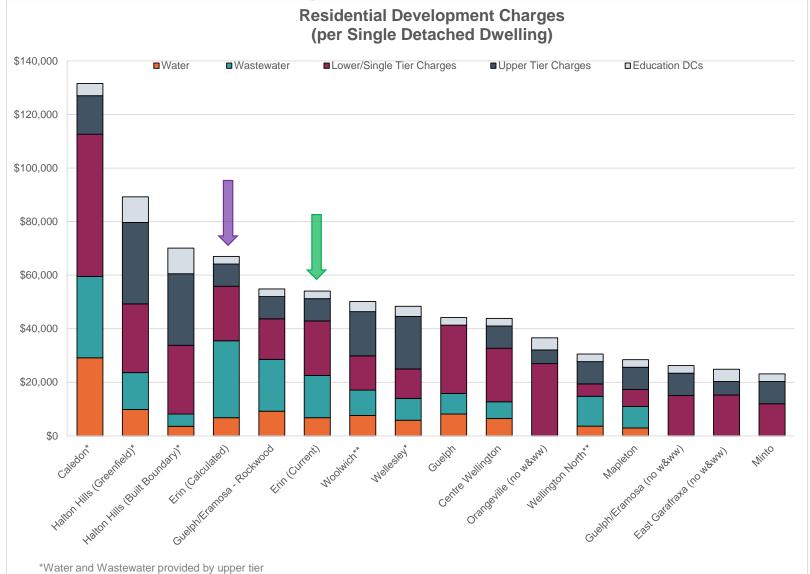

|
| Administration - Engineering Studies     | 0.88         | 0.88                        |
| Administration - Community Based Studies | 0.17         | 0.17                        |
| Total Town Wide Services                 | 8.87         | 8.87                        |
| Urban Services:                          |              |                             |
| Water Services                           | 2.29         | 2.29                        |
| Wastewater Services                      | 5.33         | 9.71                        |
| Total Urban Services                     | 7.62         | 11.99                       |
| Grand Total - Urban Area                 | 16.49        | 20.86                       |

# Residential (per single-detached unit) Development Charges Comparison





# Non-Residential – Commercial (per sq.ft.) Development Charges Comparison





# Non-Residential – Industrial (per sq.ft.) Development Charges Comparison





## Next Steps