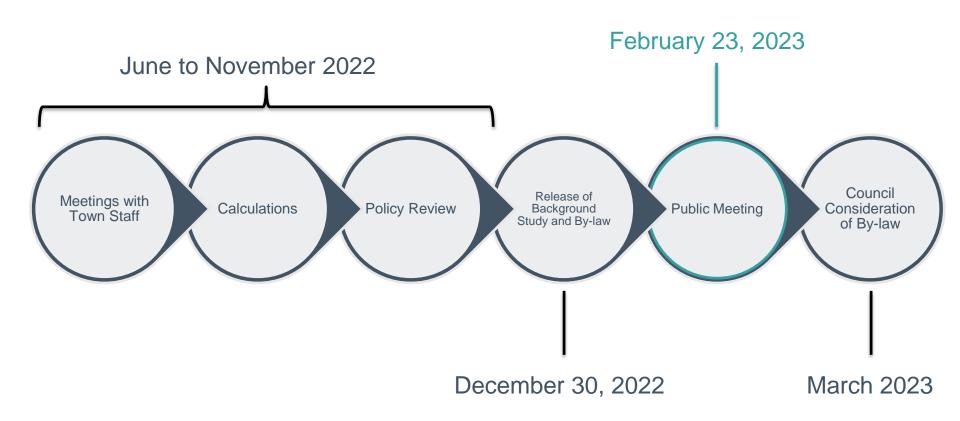

## Study Process & Timelines

## Public Meeting Purpose

- The public meeting is to provide for an update to the existing D.C. Bylaw to:
  - Update the wastewater capital infrastructure costs; and
  - Incorporate the policy changes as a result of Bill 23.
- The meeting is a mandatory requirement under the Development Charges Act (D.C.A.)
- Prior to Council's consideration of a by-law, a background study must be prepared and available to the public a minimum 60 days prior to the D.C. by-law passage