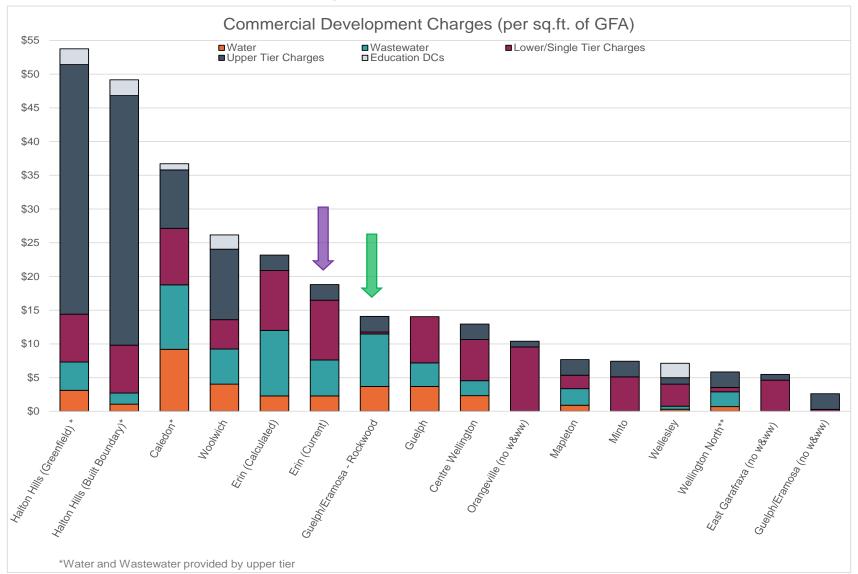

|
| Administration - Community Based Studies | 0.17         | 0.17                        |
| Total Town Wide Services                 | 8.87         | 8.87                        |
| Urban Services:                          |              |                             |
| Water Services                           | 2.29         | 2.29                        |
| Wastewater Services                      | 5.33         | 9.71                        |
| Total Urban Services                     | 7.62         | 11.99                       |
| Grand Total - Urban Area                 | 16.49        | 20.86                       |

# Residential (per single-detached unit) Development Charges Comparison





# Non-Residential – Commercial (per sq.ft.) Development Charges Comparison





# Non-Residential – Industrial (per sq.ft.) Development Charges Comparison





## Next Steps