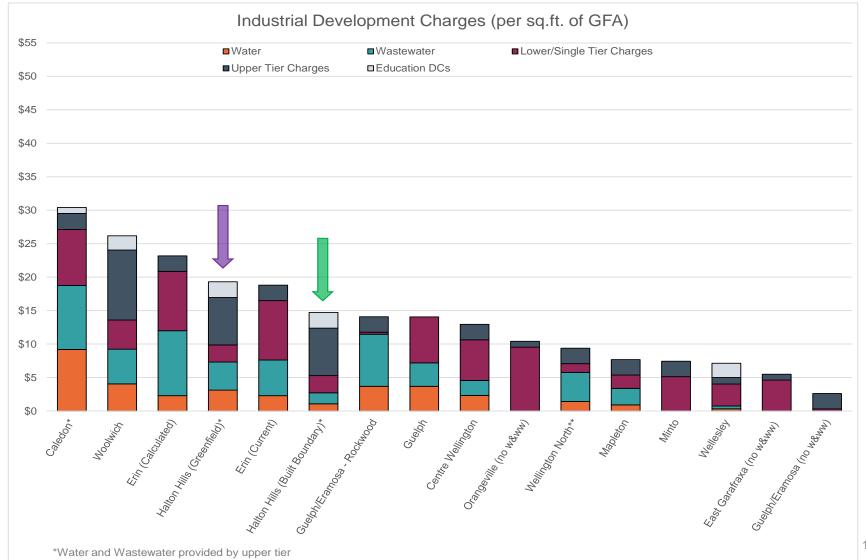

|
| Total Town Wide Services                 | 8.87         | 8.87                        |
| Urban Services:                          |              |                             |
| Water Services                           | 2.29         | 2.29                        |
| Wastewater Services                      | 5.33         | 9.71                        |
| Total Urban Services                     | 7.62         | 11.99                       |
| Grand Total - Urban Area                 | 16.49        | 20.86                       |

# Residential (per single-detached unit) Development Charges Comparison





# Non-Residential – Commercial (per sq.ft.) Development Charges Comparison





# Non-Residential – Industrial (per sq.ft.) Development Charges Comparison





## Next Steps