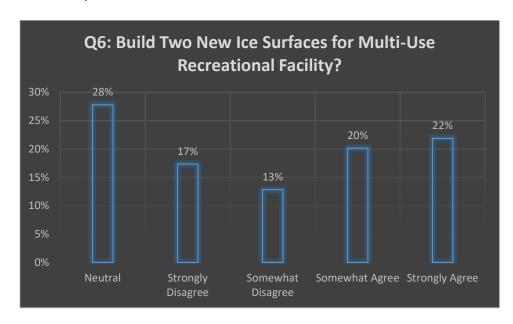

Question 2: What should be our top three priorities for spending of investments? Building Services, By-Law Enforcement, Economic Development and Corporate Services, Fire and Emergency Services, Infrastructure Maintenance, Infrastructure Reserve, Recreation, Road Maintenance, Planning.



Question 3: What should be the top three areas of focus for 2023 from the following? Converting gravel roads, New park/expanding trails, Repaving asphalt roads, Replacing aging vehicles, Renewing aging facilities?



Question 4: Are you aware of the Feasibility Study for a new Multi-Use Recreational Facility?



Question 5: If yes to question 4 do you agree with the recommendations?



Question 6: Do you agree with the recommendation to build 2 new ice surfaces in the Multi-Use Recreational Facility?



Question 7: How satisfied are you with the current snow removal levels of service on the sidewalks? Question 8: How satisfied are you with the current levels of service for weekly grass cutting in parks?



Question 9: The Town currently administers \$40,000 through its Community Improvement Plan to assist and encourage business expansions, rehabilitations and stimulate economic development. Should this amount be increased?

Question 10: The Town currently administers \$20,000 through its Community Grants Program to support local non-profit, charitable and youth organizations that provide services, programs or initiatives that benefit residents. Should this amount be increased?





Question 12: In 2022, the town organized four community events; Touch a Truck, Shamrock Awards, Mayor's Br