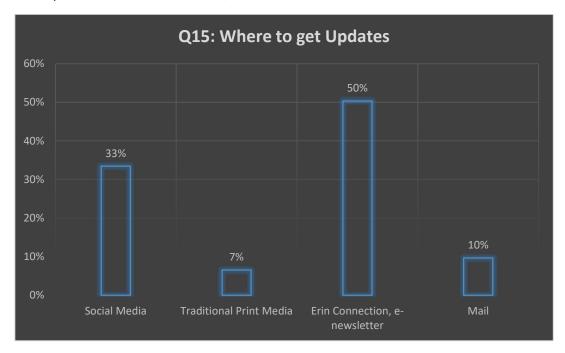

o assist and encourage business expansions, rehabilitations and stimulate economic development. Should this amount be increased?

Question 10: The Town currently administers \$20,000 through its Community Grants Program to support local non-profit, charitable and youth organizations that provide services, programs or initiatives that benefit residents. Should this amount be increased?





Question 12: In 2022, the town organized four community events; Touch a Truck, Shamrock Awards, Mayor's Breakfast and Canada Day. Did you attend any of the events?



Question 13: Which event did you attend? And Degree of Satisfaction?











Question 15: How do you prefer to get updates on Town projects and initiatives? Social Media, Traditional print media, Erin Connection, e-newsletter, or Mail?



Question 16: Do you give your consent for storing submitted data?



Conclusions: 2022 was the most successful year to date with almost 300 respondents. The survey used all form of media to promote and encourage residents to complete the survey. From the above chart, it appears that Social Media and the Erin E-newsletter were the preferred forms of communication.

We can use this information moving forward to reach out to residents. Also, residents were able to connect with the town and add their input into the budget process.