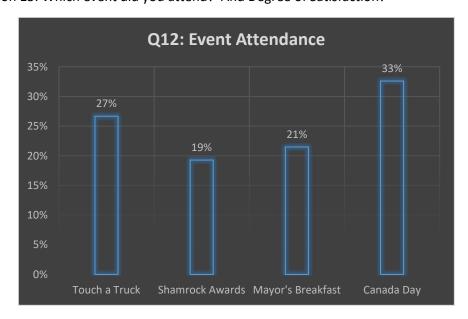

you with the current levels of service for weekly grass cutting in parks?



Question 9: The Town currently administers \$40,000 through its Community Improvement Plan to assist and encourage business expansions, rehabilitations and stimulate economic development. Should this amount be increased?

Question 10: The Town currently administers \$20,000 through its Community Grants Program to support local non-profit, charitable and youth organizations that provide services, programs or initiatives that benefit residents. Should this amount be increased?





Question 12: In 2022, the town organized four community events; Touch a Truck, Shamrock Awards, Mayor's Breakfast and Canada Day. Did you attend any of the events?



Question 13: Which event did you attend? And Degree of Satisfaction?











Question 15: How do you prefer to get updates on Town projects and initiatives? Social Media, Traditional print media, Erin Connection, e-newsletter, or Mail?



Question 16: Do you give your consent for storing submitted data?



Conclusions: 2022 was the most successful year to date with almost 300 respondents. The survey used all form of media to promote and encourage residents to complete the survey. From the above chart, it appears that Social Media and the Erin E-newsletter were the preferred forms of communication.

We can use this information moving forward to reach out to residents. Also, residents were able to connect with the town and add their input into the budget process.