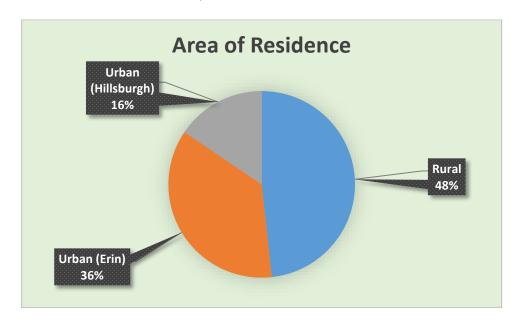

| 10,000   | 10,000   |
| Total Revenue                   | 10,000 | 10,000 |          | 10,000   | 10,000   | 10,000   |
| Expenses                        |        |        |          |          |          |          |
| General Maintenance & Repairs   | 14,080 | 10,000 | (4,080)  | 10,000   | 10,000   | 10,000   |
| Total Expenses                  | 14,080 | 10,000 | (4,080)  | 10,000   | 10,000   | 10,000   |
| Net Total                       | 4,080  |        | (4,080)  |          |          |          |

General Maintenance and Repairs Budget reduced to reflect actual expense, not expected to change significantly over the 5 years.



### **COMMUNITY ENGAGEMENT**

**Appendix G** 

Question 1: As an Erin resident choose your area of residence: Rural, Urban – Erin, Erin – Hillsburgh



Question 2: What should be our top three priorities for spending of investments? Building Services, By-Law Enforcement, Economic Development and Corporate Services, Fire and Emergency Services, Infrastructure Maintenance, Infrastructure Reserve, Recreation, Road Maintenance, Planning.



Question 3: What should be the top three areas of focus for 2023 from the following? Converting gravel roads, New park/expanding trails, Repaving asphalt roads, Replacing aging vehicles, Renewing aging facilities?



Question 4: Are you aware of the Feasibility Study for a new Multi-Use Recreational Facility?



Question 5: If yes to question 4 do you agree with the recommendations?



Question 6: Do you agree with the recommendation to build 2 new ice surfaces in the Multi-Use Recreational Facility?