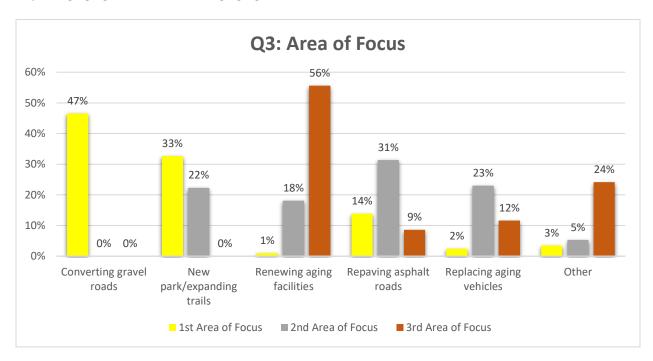

|

General Maintenance and Repairs Budget reduced to reflect actual expense, not expected to change significantly over the 5 years.



### **COMMUNITY ENGAGEMENT**

**Appendix G** 

Question 1: As an Erin resident choose your area of residence: Rural, Urban – Erin, Erin – Hillsburgh



Question 2: What should be our top three priorities for spending of investments? Building Services, By-Law Enforcement, Economic Development and Corporate Services, Fire and Emergency Services, Infrastructure Maintenance, Infrastructure Reserve, Recreation, Road Maintenance, Planning.



Question 3: What should be the top three areas of focus for 2023 from the following? Converting gravel roads, New park/expanding trails, Repaving asphalt roads, Replacing aging vehicles, Renewing aging facilities?



Question 4: Are you aware of the Feasibility Study for a new Multi-Use Recreational Facility?



Question 5: If yes to question 4 do you agree with the recommendations?



Question 6: Do you agree with the recommendation to build 2 new ice surfaces in the Multi-Use Recreational Facility?



Question 7: How satisfied are you with the current snow removal levels of service on the sidewalks? Question 8: How satisfied are you with the current levels of service for weekly grass cutting in parks?



Question 9: The Town currently administers \$40,000 through its Community Improvement Plan to assist and encourage business expansions, rehabilitations and stimulate economic development. Should this amount be increased?

Question 10: The Town currently administers \$20,000 through its Community Gr