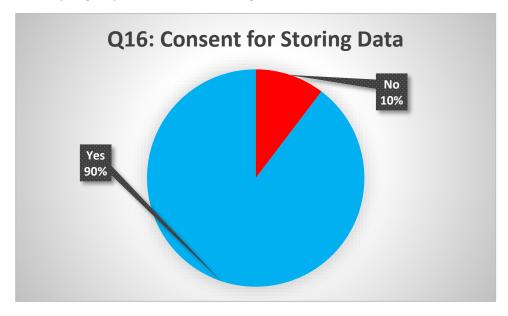

late economic development. Should this amount be increased?

Question 10: The Town currently administers \$20,000 through its Community Grants Program to support local non-profit, charitable and youth organizations that provide services, programs or initiatives that benefit residents. Should this amount be increased?





Question 12: In 2022, the town organized four community events; Touch a Truck, Shamrock Awards, Mayor's Breakfast and Canada Day. Did you attend any of the events?



Question 13: Which event did you attend? And Degree of Satisfaction?











Question 15: How do you prefer to get updates on Town projects and initiatives? Social Media, Traditional print media, Erin Connection, e-newsletter, or Mail?



Question 16: Do you give your consent for storing submitted data?



Conclusions: 2022 was the most successful year to date with almost 300 respondents. The survey used all form of media to promote and encourage residents to complete the survey. From the above chart, it appears that Social Media and the Erin E-newsletter were the preferred forms of communication.

We can use this information moving forward to reach out to residents. Also, residents were able to connect with the town and add their input into the budget process.