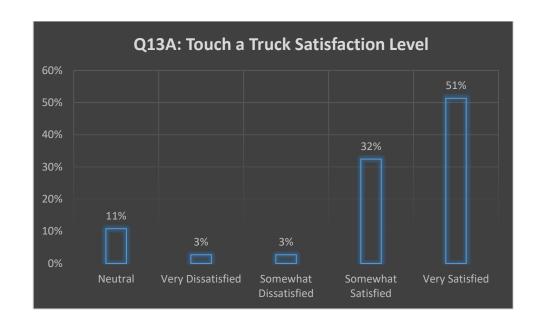

ou with the current levels of service for weekly grass cutting in parks?



Question 9: The Town currently administers \$40,000 through its Community Improvement Plan to assist and encourage business expansions, rehabilitations and stimulate economic development. Should this amount be increased?

Question 10: The Town currently administers \$20,000 through its Community Grants Program to support local non-profit, charitable and youth organizations that provide services, programs or initiatives that benefit residents. Should this amount be increased?





Question 12: In 2022, the town organized four community events; Touch a Truck, Shamrock Awards, Mayor's Breakfast and Canada Day. Did you attend any of the events?



Question 13: Which event did you attend? And Degree of Satisfaction?











Question 15: How do you prefer to get updates on Town projects and initiatives? Social Media, Traditional print media, Erin Connection, e-newsletter, or Mail?



Question 16: Do you give your consent for storing submitted data?



Conclusions: 2022 was the most successful year to date with almost 300 respondents. The survey used all form of media to promote and encourage residents to complete the survey. From the above chart, it appears that Social Media and the Erin E-newsletter were the preferred forms of communication.

We can use this information moving forward to reach out to residents. Also, residents were able to connect with the town and add their input into the budget process.