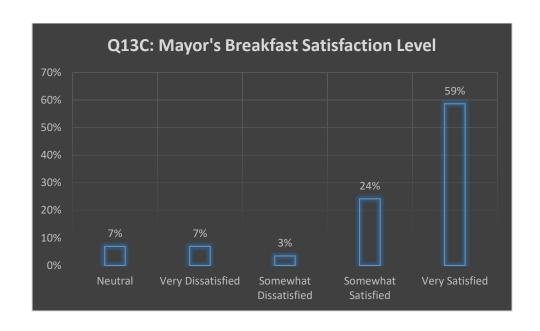

ith the current levels of service for weekly grass cutting in parks?



Question 9: The Town currently administers \$40,000 through its Community Improvement Plan to assist and encourage business expansions, rehabilitations and stimulate economic development. Should this amount be increased?

Question 10: The Town currently administers \$20,000 through its Community Grants Program to support local non-profit, charitable and youth organizations that provide services, programs or initiatives that benefit residents. Should this amount be increased?





Question 12: In 2022, the town organized four community events; Touch a Truck, Shamrock Awards, Mayor's Breakfast and Canada Day. Did you attend any of the events?



Question 13: Which event did you attend? And Degree of Satisfaction?











Question 15: How do you prefer to get updates on Town projects and initiatives? Social Media, Traditional print media, Erin Connection, e-newsletter, or Mail?



Question 16: Do you give your consent for storing submitted data?



Conclusions: 2022 was the most successful year to date with almost 300 respondents. The survey used all form of media to promote and encourage residents to complete the survey. From the above chart, it appears that Social Media and the Erin E-newsletter were the preferred forms of communication.

We can use this information moving forward to reach out to residents. Also, residents were able to connect with the town and add their input into the budget process.