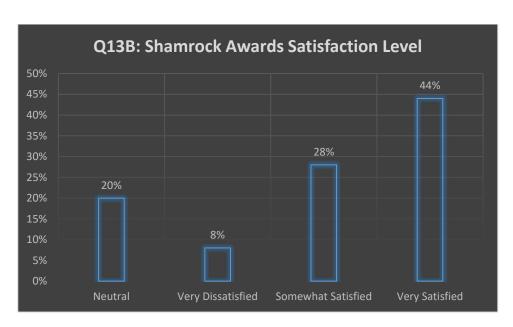

with the current levels of service for weekly grass cutting in parks?



Question 9: The Town currently administers \$40,000 through its Community Improvement Plan to assist and encourage business expansions, rehabilitations and stimulate economic development. Should this amount be increased?

Question 10: The Town currently administers \$20,000 through its Community Grants Program to support local non-profit, charitable and youth organizations that provide services, programs or initiatives that benefit residents. Should this amount be increased?





Question 12: In 2022, the town organized four community events; Touch a Truck, Shamrock Awards, Mayor's Breakfast and Canada Day. Did you attend any of the events?



Question 13: Which event did you attend? And Degree of Satisfaction?











Question 15: How do you prefer to get updates on Town projects and initiatives? Social Media, Traditional print media, Erin Connection, e-newsletter, or Mail?



Question 16: Do you give your consent for storing submitted data?



Conclusions: 2022 was the most successful year to date with almost 300 respondents. The survey used all form of media to promote and encourage residents to complete the survey. From the above chart, it appears that Social Media and the Erin E-newsletter were the preferred forms of communication.

We can use this information moving forward to reach out to residents. Also, residents were able to connect with the town and add their input into the budget process.