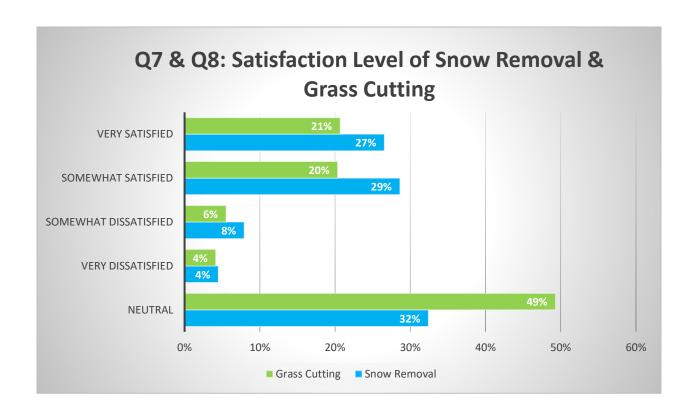

cture Maintenance, Infrastructure Reserve, Recreation, Road Maintenance, Planning.



Question 3: What should be the top three areas of focus for 2023 from the following? Converting gravel roads, New park/expanding trails, Repaving asphalt roads, Replacing aging vehicles, Renewing aging facilities?



Question 4: Are you aware of the Feasibility Study for a new Multi-Use Recreational Facility?



Question 5: If yes to question 4 do you agree with the recommendations?



Question 6: Do you agree with the recommendation to build 2 new ice surfaces in the Multi-Use Recreational Facility?



Question 7: How satisfied are you with the current snow removal levels of service on the sidewalks? Question 8: How satisfied are you with the current levels of service for weekly grass cutting in parks?



Question 9: The Town currently administers \$40,000 through its Community Improvement Plan to assist and encourage business expansions, rehabilitations and stimulate economic development. Should this amount be increased?

Question 10: The Town currently administers \$20,000 through its Community Grants Program to support local non-profit, charitable and youth organizations that provide services, programs or initiatives that benefit residents. Should this amount be increased?





Question 12: In 2022, the town organized four community events; Touch a Truck, Shamrock Awards, Mayor's Breakfast and Canada Day. Did you attend any of the events?



Question 13: Which event did you attend? And Degree of Satisfaction?











Question 15: How do you prefer to get updates on Town projects and