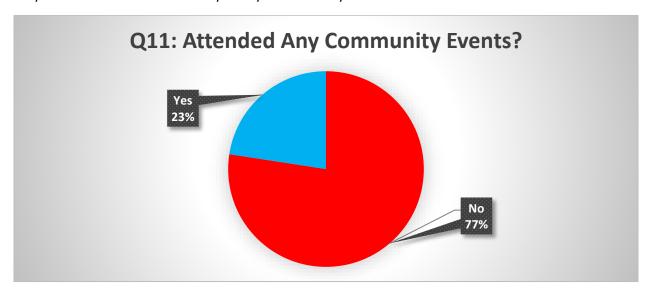

emoval levels of service on the sidewalks? Question 8: How satisfied are you with the current levels of service for weekly grass cutting in parks?



Question 9: The Town currently administers \$40,000 through its Community Improvement Plan to assist and encourage business expansions, rehabilitations and stimulate economic development. Should this amount be increased?

Question 10: The Town currently administers \$20,000 through its Community Grants Program to support local non-profit, charitable and youth organizations that provide services, programs or initiatives that benefit residents. Should this amount be increased?





Question 12: In 2022, the town organized four community events; Touch a Truck, Shamrock Awards, Mayor's Breakfast and Canada Day. Did you attend any of the events?



Question 13: Which event did you attend? And Degree of Satisfaction?











Question 15: How do you prefer to get updates on Town projects and initiatives? Social Media, Traditional print media, Erin Connection, e-newsletter, or Mail?



Question 16: Do you give your consent for storing submitted data?



Conclusions: 2022 was the most successful year to date with almost 300 respondents. The survey used all form of media to promote and encourage residents to complete the survey. From the above chart, it appears that Social Media and the Erin E-newsletter were the preferred forms of communication.

We can use this information moving forward to reach out to residents. Also, residents were able to connect with the town and add their input into the budget process.