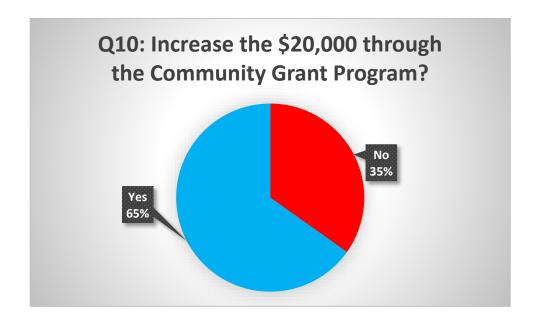

: Do you agree with the recommendation to build 2 new ice surfaces in the Multi-Use Recreational Facility?



Question 7: How satisfied are you with the current snow removal levels of service on the sidewalks? Question 8: How satisfied are you with the current levels of service for weekly grass cutting in parks?



Question 9: The Town currently administers \$40,000 through its Community Improvement Plan to assist and encourage business expansions, rehabilitations and stimulate economic development. Should this amount be increased?

Question 10: The Town currently administers \$20,000 through its Community Grants Program to support local non-profit, charitable and youth organizations that provide services, programs or initiatives that benefit residents. Should this amount be increased?





Question 12: In 2022, the town organized four community events; Touch a Truck, Shamrock Awards, Mayor's Breakfast and Canada Day. Did you attend any of the events?



Question 13: Which event did you attend? And Degree of Satisfaction?











Question 15: How do you prefer to get updates on Town projects and initiatives? Social Media, Traditional print media, Erin Connection, e-newsletter, or Mail?



Question 16: Do you give your consent for storing submitted data?



Conclusions: 2022 was the most successful year to date with almost 300 respondents. The survey used all form of media to promote and encourage residents to complete the survey. From the above chart, it appears that Social Media and the Erin E-newsletter were the preferred forms of communication.

We can use this inform