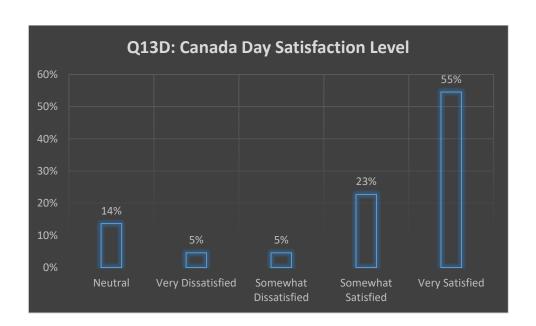

h the current levels of service for weekly grass cutting in parks?



Question 9: The Town currently administers \$40,000 through its Community Improvement Plan to assist and encourage business expansions, rehabilitations and stimulate economic development. Should this amount be increased?

Question 10: The Town currently administers \$20,000 through its Community Grants Program to support local non-profit, charitable and youth organizations that provide services, programs or initiatives that benefit residents. Should this amount be increased?





Question 12: In 2022, the town organized four community events; Touch a Truck, Shamrock Awards, Mayor's Breakfast and Canada Day. Did you attend any of the events?



Question 13: Which event did you attend? And Degree of Satisfaction?











Question 15: How do you prefer to get updates on Town projects and initiatives? Social Media, Traditional print media, Erin Connection, e-newsletter, or Mail?



Question 16: Do you give your consent for storing submitted data?



Conclusions: 2022 was the most successful year to date with almost 300 respondents. The survey used all form of media to promote and encourage residents to complete the survey. From the above chart, it appears that Social Media and the Erin E-newsletter were the preferred forms of communication.

We can use this information moving forward to reach out to residents. Also, residents were able to connect with the town and add their input into the budget process.