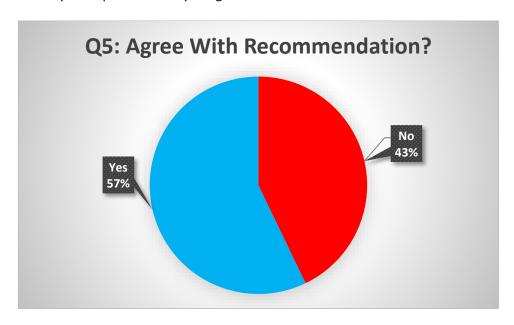

**Appendix G** 

Question 1: As an Erin resident choose your area of residence: Rural, Urban – Erin, Erin – Hillsburgh



Question 2: What should be our top three priorities for spending of investments? Building Services, By-Law Enforcement, Economic Development and Corporate Services, Fire and Emergency Services, Infrastructure Maintenance, Infrastructure Reserve, Recreation, Road Maintenance, Planning.



Question 3: What should be the top three areas of focus for 2023 from the following? Converting gravel roads, New park/expanding trails, Repaving asphalt roads, Replacing aging vehicles, Renewing aging facilities?



Question 4: Are you aware of the Feasibility Study for a new Multi-Use Recreational Facility?



Question 5: If yes to question 4 do you agree with the recommendations?



Question 6: Do you agree with the recommendation to build 2 new ice surfaces in the Multi-Use Recreational Facility?



Question 7: How satisfied are you with the current snow removal levels of service on the sidewalks? Question 8: How satisfied are you with the current levels of service for weekly grass cutting in parks?



Question 9: The Town currently administers \$40,000 through its Community Improvement Plan to assist and encourage business expansions, rehabilitations and stimulate economic development. Should this amount be increased?

Question 10: The Town currently administers \$20,000 through its Community Grants Program to support local non-profit, charitable and youth organizations that provide services, programs or initiatives that benefit residents. Should this amount be in