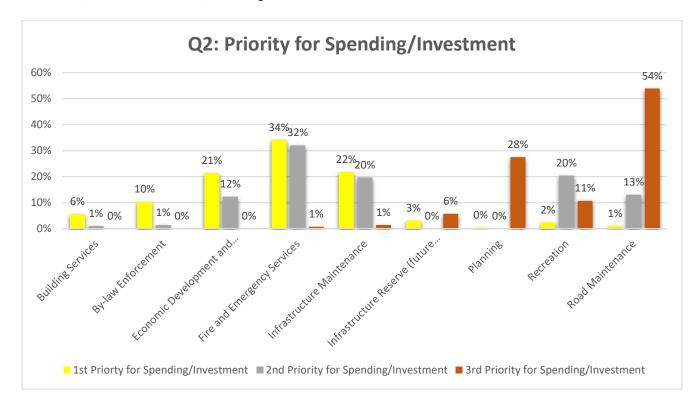

0,000   | 10,000   | 10,000   |
| Total Expenses                  | 14,080 | 10,000 | (4,080)  | 10,000   | 10,000   | 10,000   |
| Net Total                       | 4,080  |        | (4,080)  |          |          |          |

General Maintenance and Repairs Budget reduced to reflect actual expense, not expected to change significantly over the 5 years.



### **COMMUNITY ENGAGEMENT**

**Appendix G** 

Question 1: As an Erin resident choose your area of residence: Rural, Urban – Erin, Erin – Hillsburgh



Question 2: What should be our top three priorities for spending of investments? Building Services, By-Law Enforcement, Economic Development and Corporate Services, Fire and Emergency Services, Infrastructure Maintenance, Infrastructure Reserve, Recreation, Road Maintenance, Planning.



Question 3: What should be the top three areas of focus for 2023 from the following? Converting gravel roads, New park/expanding trails, Repaving asphalt roads, Replacing aging vehicles, Renewing aging facilities?



Question 4: Are you aware of the Feasibility Study for a new Multi-Use Recreational Facility?



Question 5: If yes to question 4 do you agree with the recommendations?



Question 6: Do you agree with the recommendation to build 2 new ice surfaces in the Multi-Use Recreational Facility?



Question 7: How satisfied are you with the current snow removal levels of service on the sidewalks? Question 8: How satisfied are you with the current levels of service for weekly grass cutting in parks?



Question 9: The Town currently administers \$40,000 through its Community Improvem