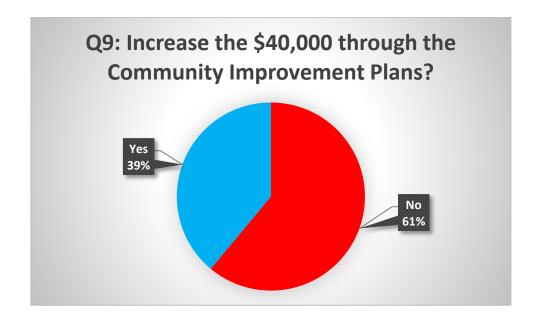

6: Do you agree with the recommendation to build 2 new ice surfaces in the Multi-Use Recreational Facility?



Question 7: How satisfied are you with the current snow removal levels of service on the sidewalks? Question 8: How satisfied are you with the current levels of service for weekly grass cutting in parks?



Question 9: The Town currently administers \$40,000 through its Community Improvement Plan to assist and encourage business expansions, rehabilitations and stimulate economic development. Should this amount be increased?

Question 10: The Town currently administers \$20,000 through its Community Grants Program to support local non-profit, charitable and youth organizations that provide services, programs or initiatives that benefit residents. Should this amount be increased?





Question 12: In 2022, the town organized four community events; Touch a Truck, Shamrock Awards, Mayor's Breakfast and Canada Day. Did you attend any of the events?



Question 13: Which event did you attend? And Degree of Satisfaction?











Question 15: How do you prefer to get updates on Town projects and initiatives? Social Media, Traditional print media, Erin Connection, e-newsletter, or Mail?



Question 16: Do you give your consent for storing submitted data?



Conclusions: 2022 was the most successful year to date with almost 300 respondents. The survey used all form of media to promote and encourage residents to complete the survey. From the above chart, it appears that Social Media and the Erin E-newsletter were the preferred forms of communication.

We can use this info