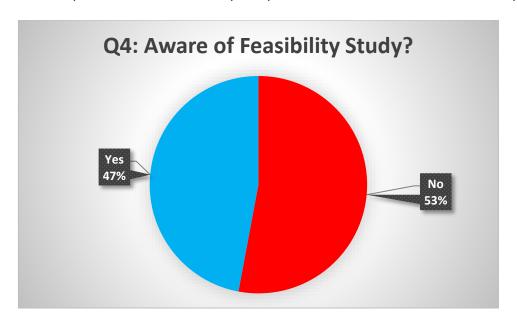

d to change significantly over the 5 years.



### **COMMUNITY ENGAGEMENT**

**Appendix G** 

Question 1: As an Erin resident choose your area of residence: Rural, Urban – Erin, Erin – Hillsburgh



Question 2: What should be our top three priorities for spending of investments? Building Services, By-Law Enforcement, Economic Development and Corporate Services, Fire and Emergency Services, Infrastructure Maintenance, Infrastructure Reserve, Recreation, Road Maintenance, Planning.



Question 3: What should be the top three areas of focus for 2023 from the following? Converting gravel roads, New park/expanding trails, Repaving asphalt roads, Replacing aging vehicles, Renewing aging facilities?



Question 4: Are you aware of the Feasibility Study for a new Multi-Use Recreational Facility?



Question 5: If yes to question 4 do you agree with the recommendations?



Question 6: Do you agree with the recommendation to build 2 new ice surfaces in the Multi-Use Recreational Facility?



Question 7: How satisfied are you with the current snow removal levels of service on the sidewalks? Question 8: How satisfied are you with the current levels of service for weekly grass cutting in parks?



Question 9: The Town currently administers \$40,000 through its Community Improvement Plan to assist and encourage business expansions, rehabilitations and stimulate economic development. Should this amount be increased?

Question 10: The Town currently administers \$20,000 through its Community Grants Program to support local non-profit, charitable and youth organizations that provide service